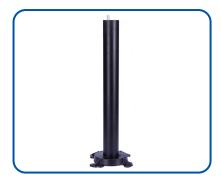

## STEP 6

Carefully turn your fully assembled stand over and complete your set up adding Cutlerease® towers of your choice!