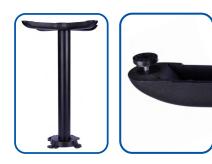

# **■** Cutlerease® base & towers (sold separately)

Cutlerease® dispensing system gives you the ability to mix and match which cutlery to use in your base. Don't forget that only Cutlerease® cutlery can be used in this dispensing system.

#### **■** STEP **1**

1A Remove nut from the METAL ROD (keep it nearby you will need this again).

1B Insert METAL ROD into the **ROUND PLATE** (threaded end first).

1C Place the BLACK TUBE over METAL ROD.