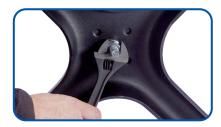

#### STEP 2

- 2A Keep your partially assembled stand upside down until step 6 (round plate on floor).
- 2B Place the BASE onto the BLACK **TUBE** and using a wrench secure with the nut you previously removed.

**2C** Screw in the 4 **FEET ADJUSTERS** to the **BASE** 