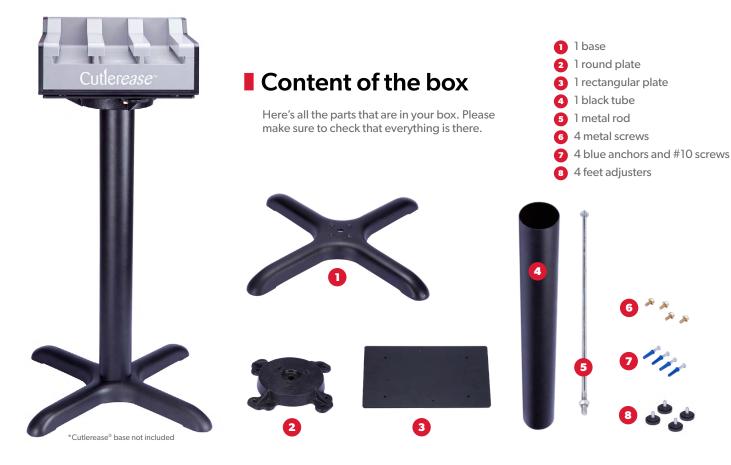

# Cutlerease® stand

**The Cutlerease® stand is easy to assemble.** Let us show you how to assemble your new stand with this simple easy to follow guide.

#### **■** STEP **1**

1A Remove nut from the METAL ROD (keep it nearby you will need this again).

1B Insert METAL ROD into the **ROUND PLATE** (threaded end first).

1C Place the BLACK TUBE over METAL ROD.

#### **■** STEP **4**

- 4A Flip over your Cutlerease® base you should see 4 small eyelet holes. If they are punched out - proceed to the next step.
- 4B If they are not, simply use a screwdriver to punch them out.

#### STEP 2

- 2A Keep your partially assembled stand upside down until step 6 (round plate on floor).
- 2B Place the BASE onto the BLACK **TUBE** and using a wrench secure with the nut you previously removed.

**2C** Screw in the 4 **FEET ADJUSTERS** to the **BASE** 

## STEP 5

**5A** Remove the **BLUE ANCHORS** from #10 SCREWS and place them in the **BASE** of your dispenser

- 5B Lift the partially assembled stand (still in an upside down position) and place it on the Cutlerease® base lining up the mounting locations with the **BLUE ANCHORS**.
- 5C Insert your #10 SCREWS and tighten.

#### **■** STEP **3**

- 3A Lift the partially assembled stand (still keeping it upside down) and place onto your **RECTANGULAR PLATE**.
- 3B Using your 4 METAL SCREWS connect the **ROUND PLATE** with the **RECTANGULAR PLATE**.