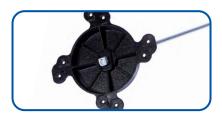

#### STEP 2

- 2A Keep your partially assembled stand upside down until step 6 (round plate on floor).
- 2B Place the BASE onto the BLACK **TUBE** and using a wrench secure with the nut you previously removed.

**2C** Screw in the 4 **FEET ADJUSTERS** to the **BASE** 