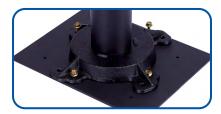

#### STEP 2

- 2A Keep your partially assembled stand upside down until step 6 (round plate on floor).
- 2B Place the BASE onto the BLACK **TUBE** and using a wrench secure with the nut you previously removed.

**2C** Screw in the 4 **FEET ADJUSTERS** to the **BASE** 