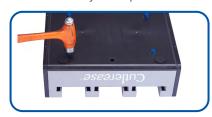

#### **■** STEP **4**

- 4A Flip over your Cutlerease® base you should see 4 small eyelet holes. If they are punched out - proceed to the next step.
- 4B If they are not, simply use a screwdriver to punch them out.