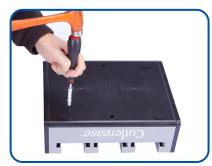

## STEP 5

**5A** Remove the **BLUE ANCHORS** from #10 SCREWS and place them in the **BASE** of your dispenser

- 5B Lift the partially assembled stand (still in an upside down position) and place it on the Cutlerease® base lining up the mounting locations with the **BLUE ANCHORS**.
- 5C Insert your #10 SCREWS and tighten.