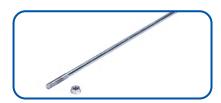

#### **■** STEP **1**

1A Remove nut from the METAL ROD (keep it nearby you will need this again).

1B Insert METAL ROD into the **ROUND PLATE** (threaded end first).

1C Place the BLACK TUBE over METAL ROD.