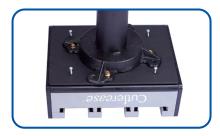

#### **■** STEP **3**

- 3A Lift the partially assembled stand (still keeping it upside down) and place onto your **RECTANGULAR PLATE**.
- 3B Using your 4 METAL SCREWS connect the **ROUND PLATE** with the **RECTANGULAR PLATE**.